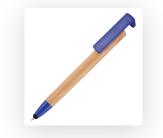

PHONE-UP BAMBOO

🛑 Engrave

ARTWORK SCALE 100%

ARTVVORK SCALE 100% Standard Engrave Area: 50mm x 7mm

Product Image for visualisation - colours may vary

The dashed line is to demonstrate print area and will not appear on your printed item